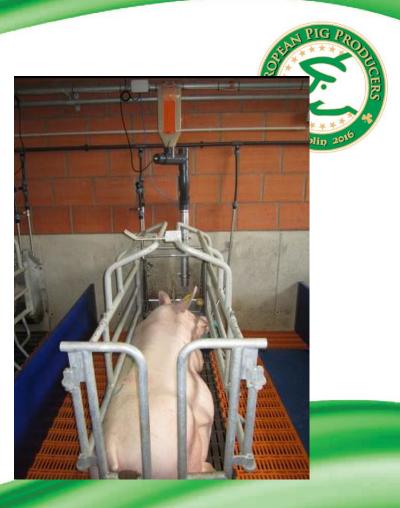

### What is the EasySlider?

Feeding system for lactating sows...

...it's an individual feeding...

...computer-controlled...

...and on demand-system!

# The principle behind EasySlider

# Dispensing

## Feeding a lactating sow