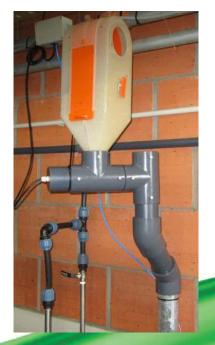

### What is the EasySlider?

Feeding system for lactating sows...

...it's an individual feeding...

...computer-controlled...

...and on demand-system!

# The principle behind EasySlider