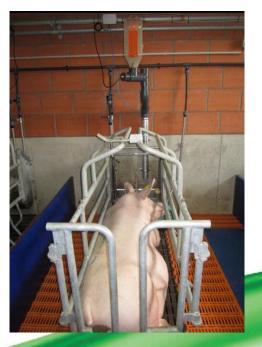

### What is the EasySlider?

Feeding system for lactating sows...

...it's an individual feeding...

...computer-controlled...

...and on demand-system!

# The principle behind EasySlider

# Dispensing

## Feeding a lactating sow