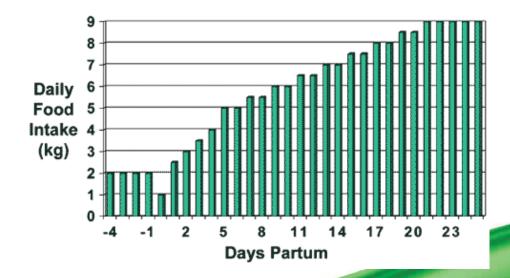

## Feeding a lactating sow

#### **Benefits**

feed amount is 15 kg going up
→ sows are loosing less weight

- feed saving of 0.5 kg per sow and day during gestation = 55 kg feed
- Allover feed saving = 40 kg / cycle
- 10 cycles = 400 kg feed saving per year