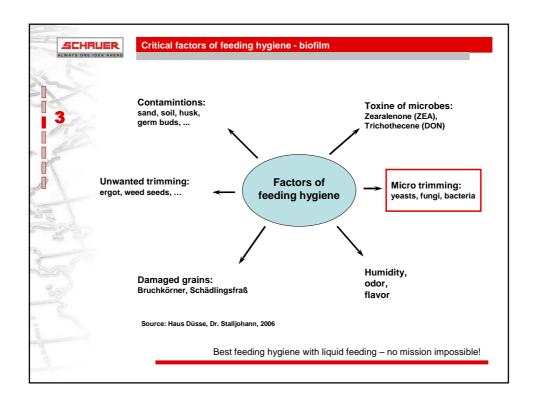

| Feeding<br>System                               | Mixing tank                                                       | Used water tank           | Feeding pipes                     | Down pipes                                         |
|-------------------------------------------------|-------------------------------------------------------------------|---------------------------|-----------------------------------|----------------------------------------------------|
| Standard one<br>way<br>distribution<br>system   | + (highpressure)<br>water sprayer<br>+ UV light<br>+ Acid sprayer | NO                        | FULL                              | NO<br>- Manual<br>cleaning                         |
| Standard circle<br>liquid feeding<br>system     | + (highpr