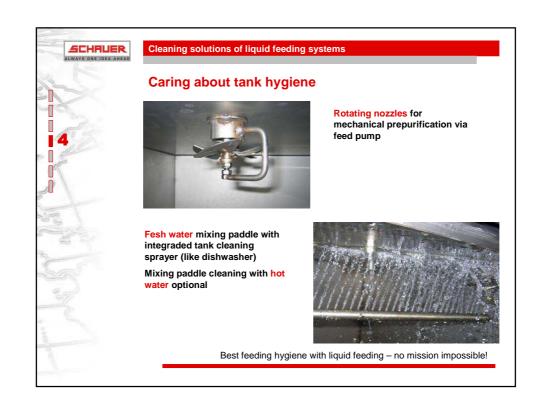

| Feeding<br>System                               | Mixing tank                                                       | Used water tank           | Feeding pipes                     | Down pipes                                         |
|-------------------------------------------------|-------------------------------------------------------------------|---------------------------|-----------------------------------|----------------------------------------------------|
| Standard one<br>way<br>distribution<br>system   | + (highpressure)<br>water sprayer<br>+ UV light<br>+ Acid sprayer | NO                        | FULL                              | NO<br>- Manual<br>cleaning                         |
| Standard circle<br>liquid feeding<br>system     | + (highpressure) water