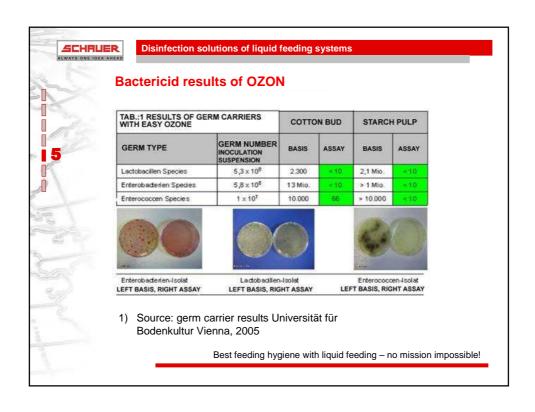

| Feeding<br>System                               | Mixing tank                                                       | Used water tank           | Feeding pipes                     | Down pipes                                         |
|-------------------------------------------------|-------------------------------------------------------------------|---------------------------|-----------------------------------|----------------------------------------------------|
| Standard one<br>way<br>distribution<br>system   | + (highpressure)<br>water sprayer<br>+ UV light<br>+ Acid sprayer | NO                        | FULL                              | NO<br>- Manual<br>cleaning                         |
| Standard circle<br>liquid feeding<br>system     | + (highpressure) water sprayer +