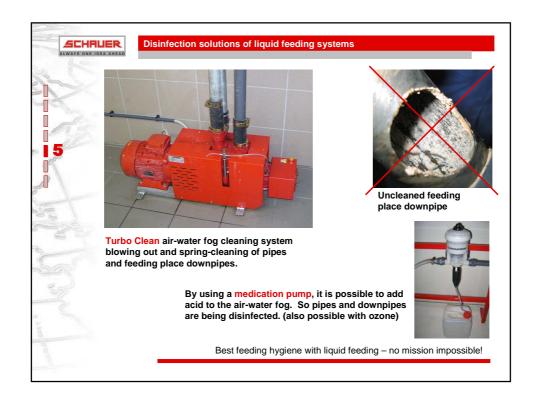

| Feeding<br>System                               | Mixing tank                                                       | Used water tank           | Feeding pipes                     | Down pipes                                         |
|-------------------------------------------------|-------------------------------------------------------------------|---------------------------|-----------------------------------|----------------------------------------------------|
| Standard one<br>way<br>distribution<br>system   | + (highpressure)<br>water sprayer<br>+ UV light<br>+ Acid sprayer | NO                        | FULL                              | NO<br>- Manual<br>cleaning                         |
| Standard circle<br>liquid feeding<br>system     | + (highpressure) water sprayer + UV