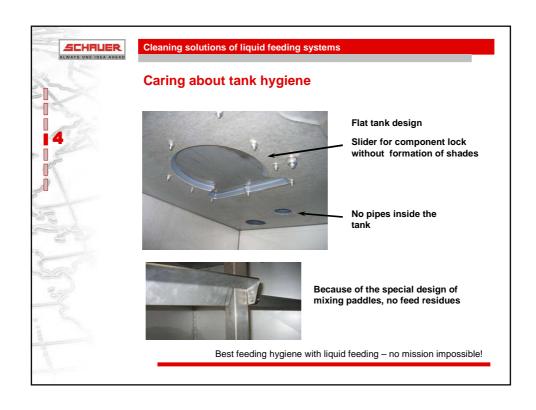

| Feeding<br>System                               | Mixing tank                                                       | Used water tank           | Feeding pipes                     | Down pipes                                         |
|-------------------------------------------------|-------------------------------------------------------------------|---------------------------|-----------------------------------|----------------------------------------------------|
| Standard one<br>way<br>distribution<br>system   | + (highpressure)<br>water sprayer<br>+ UV light<br>+ Acid sprayer | NO                        | FULL                              | NO<br>- Manual<br>cleaning                         |
| Standard circle<br>liquid feeding<br>system     | + (highpressure) wate