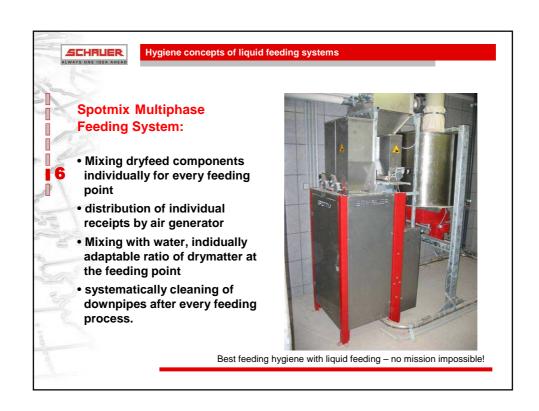

## **Summary**

- Acceptable (mechanical) water cleaning systems for mixing tanks offered by all suppliers
- Acid/base disinfection is the technical standard solution for mixing tanks and feeding pipes
- The effort of (multi-)phase feeding is causing many suppliers to keep the liquid feed in the pipes between feeding times > optimum growing conditions for yeasts
- Exept SCHAUER TURBOCLEAN no supplier offer an automatic cleaning and disinfection system for downpipes.
- SPOTMIX is the most hygiene LIQUID FEEDING SYSTEM, the only multiphase feeding systems without forcing compromises in feeding hygiene.