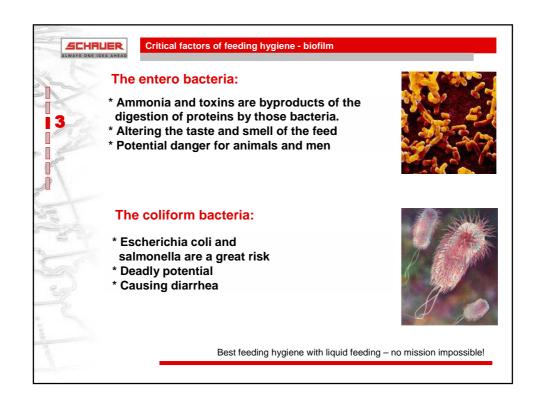

| Feeding<br>System                               | Mixing tank                                                       | Used water tank           | Feeding pipes                     | Down pipes                                         |
|-------------------------------------------------|-------------------------------------------------------------------|---------------------------|-----------------------------------|----------------------------------------------------|
| Standard one<br>way<br>distribution<br>system   | + (highpressure)<br>water sprayer<br>+ UV light<br>+ Acid sprayer | NO                        | FULL                              | NO<br>- Manual<br>cleaning                         |
| Standard circle<br>liquid feeding<br>system     | + (highpressure