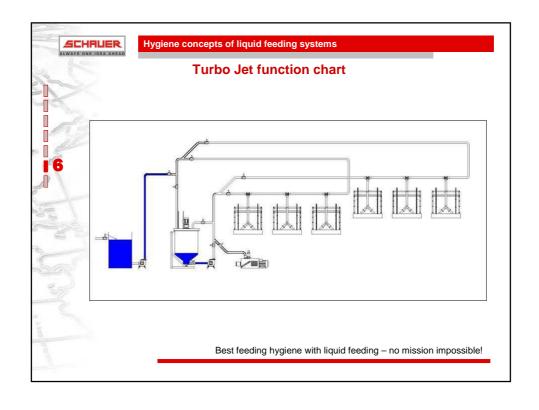

| Feeding<br>System                               | Mixing tank                                                       | Used water tank           | Feeding pipes                     | Down pipes                                         |
|-------------------------------------------------|-------------------------------------------------------------------|---------------------------|-----------------------------------|----------------------------------------------------|
| Standard one<br>way<br>distribution<br>system   | + (highpressure)<br>water sprayer<br>+ UV light<br>+ Acid sprayer | NO                        | FULL                              | NO<br>- Manual<br>cleaning                         |
| Standard circle<br>liquid feeding<br>system     | + (highpressure) water sprayer + UV light + Acid sprayer          | NO                        | FULL                              | NO<br>- Manual<br>cleaning                         |
| Standard<br>water-pressure<br>feeding<br>system | + (highpressure)<br>water sprayer<br>+ UV light<br>+ Acid sprayer | YES                       | FULL (water + mixing zone)        | NO<br>- Water feeding;<br>- Manual<br>cleaning     |
| EASY water<br>pressure<br>feeding<br>system     | + (highpressure) water sprayer + OZON disinfect. + Acid sprayer   | NO<br>Fresh water<br>tank | FULL (fresh water)                | NO<br>- Water feeding;<br>- Manual<br>cleaning     |
| TURBOJET<br>feeding<br>system                   | + (highpressure) water sprayer + OZON disinfect. + Acid sprayer   | NO<br>Fresh water<br>tank | EMPTY<br>Clean and<br>disinfected | ++ TURBO-<br>CLEAN<br>cleaning and<br>disinfection |

Best feeding hygiene with liquid feeding – no mission impossible!