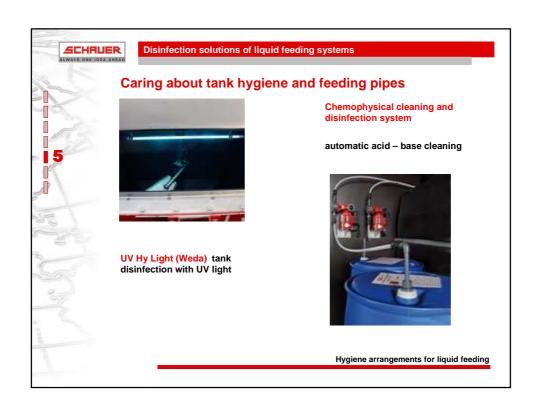

| Feeding<br>System                               | Mixing tank                                                       | Used water tank           | Feeding pipes                     | Down pipes                                         |
|-------------------------------------------------|-------------------------------------------------------------------|---------------------------|-----------------------------------|----------------------------------------------------|
| Standard one<br>way<br>distribution<br>system   | + (highpressure)<br>water sprayer<br>+ UV light<br>+ Acid sprayer | NO                        | FULL                              | NO<br>- Manual<br>cleaning                         |
| Standard circle<br>liquid feeding<br>system     | + (highpressure) water spra