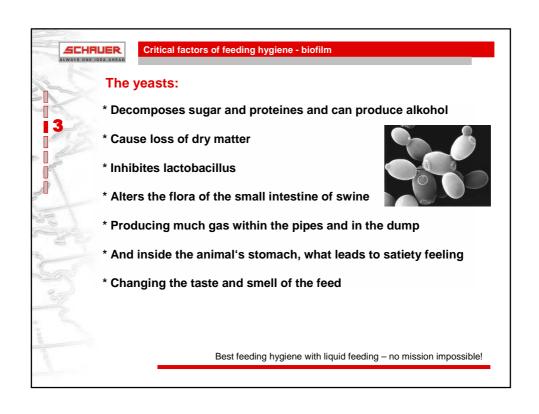

| Feeding<br>System                               | Mixing tank                                                       | Used water tank           | Feeding pipes                     | Down pipes                                         |
|-------------------------------------------------|-------------------------------------------------------------------|---------------------------|-----------------------------------|----------------------------------------------------|
| Standard one<br>way<br>distribution<br>system   | + (highpressure)<br>water sprayer<br>+ UV light<br>+ Acid sprayer | NO                        | FULL                              | NO<br>- Manual<br>cleaning                         |
| Standard circle<br>liquid feeding<br>system     | + (highpres