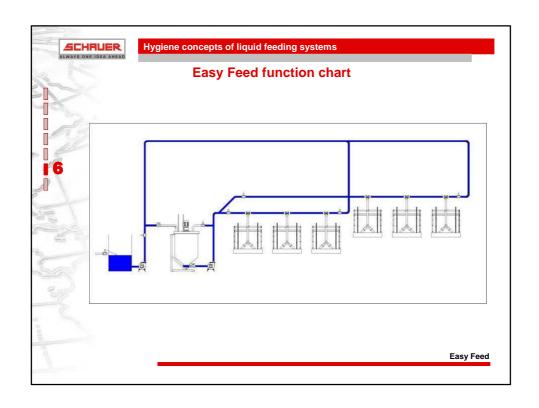

| Feeding<br>System                               | Mixing tank                                                       | Used water tank           | Feeding pipes                     | Down pipes                                         |
|-------------------------------------------------|-------------------------------------------------------------------|---------------------------|-----------------------------------|----------------------------------------------------|
| Standard one<br>way<br>distribution<br>system   | + (highpressure)<br>water sprayer<br>+ UV light<br>+ Acid sprayer | NO                        | FULL                              | NO<br>- Manual<br>cleaning                         |
| Standard circle<br>liquid feeding<br>system     | + (highpressure) water sprayer + UV light + Acid sprayer          | NO                        | FULL                              | NO<br>- Manual<br>cleaning                         |
| Standard<br>water-pressure<br>feeding<br>system | + (highpressure)<br>water sprayer<br>+ UV light<br>+ Acid sprayer | YES                       | FULL (water + mixing zone)        | NO<br>- Water feeding;<br>- Manual<br>cleaning     |
| EASY water<br>pressure<br>feeding<br>system     | + (highpressure) water sprayer + OZON disinfect. + Acid sprayer   | NO<br>Fresh water<br>tank | FULL (fresh water)                | NO<br>- Water feeding;<br>- Manual<br>cleaning     |
| TURBOJET<br>feeding<br>system                   | + (highpressure) water sprayer + OZON disinfect. + Acid sprayer   | NO<br>Fresh water<br>tank | EMPTY<br>Clean and<br>disinfected | ++ TURBO-<br>CLEAN<br>cleaning and<br>disinfection |