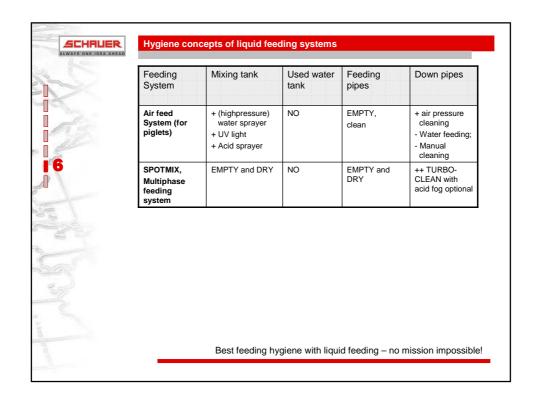

| Feeding<br>System                               | Mixing tank                                                       | Used water tank           | Feeding pipes                     | Down pipes                                         |
|-------------------------------------------------|-------------------------------------------------------------------|---------------------------|-----------------------------------|----------------------------------------------------|
| Standard one<br>way<br>distribution<br>system   | + (highpressure)<br>water sprayer<br>+ UV light<br>+ Acid sprayer | NO                        | FULL                              | NO<br>- Manual<br>cleaning                         |
| Standard circle<br>liquid feeding<br>system     | + (highpressure) water sprayer + UV light + Acid sprayer          | NO                        | FULL                              | NO<br>- Manual<br>cleaning                         |
| Standard<br>water-pressure<br>feeding<br>system | + (highpressure)<br>water sprayer<br>+ UV light<br>+ Acid sprayer | YES                       | FULL (water + mixing zone)        | NO<br>- Water feeding;<br>- Manual<br>cleaning     |
| EASY water<br>pressure<br>feeding<br>system     | + (highpressure) water sprayer + OZON disinfect. + Acid sprayer   | NO<br>Fresh water<br>tank | FULL (fresh water)                | NO<br>- Water feeding;<br>- Manual<br>cleaning     |
| TURBOJET<br>feeding<br>system                   | + (highpressure) water sprayer + OZON disinfect. + Acid sprayer   | NO<br>Fresh water<br>tank | EMPTY<br>Clean and<br>disinfected | ++ TURBO-<br>CLEAN<br>cleaning and<br>disinfection |