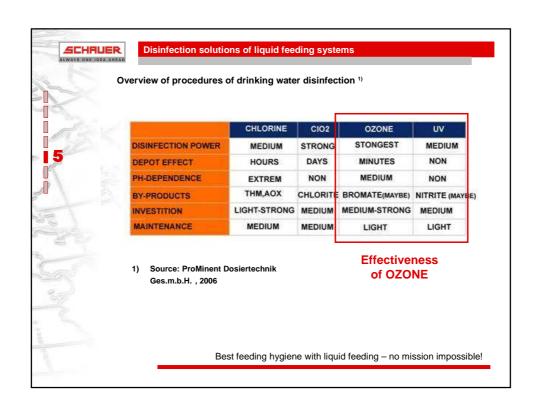

| Feeding<br>System                               | Mixing tank                                                       | Used water tank           | Feeding pipes                     | Down pipes                                         |
|-------------------------------------------------|-------------------------------------------------------------------|---------------------------|-----------------------------------|----------------------------------------------------|
| Standard one<br>way<br>distribution<br>system   | + (highpressure)<br>water sprayer<br>+ UV light<br>+ Acid sprayer | NO                        | FULL                              | NO<br>- Manual<br>cleaning                         |
| Standard circle<br>liquid feeding<br>system     | + (highpressure) water sprayer