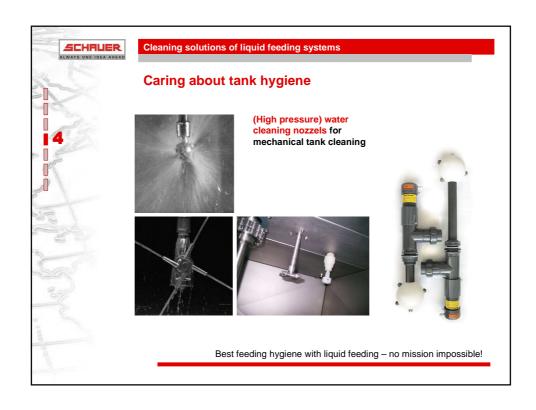

| Feeding<br>System                               | Mixing tank                                                       | Used water tank           | Feeding pipes                     | Down pipes                                         |
|-------------------------------------------------|-------------------------------------------------------------------|---------------------------|-----------------------------------|----------------------------------------------------|
| Standard one<br>way<br>distribution<br>system   | + (highpressure)<br>water sprayer<br>+ UV light<br>+ Acid sprayer | NO                        | FULL                              | NO<br>- Manual<br>cleaning                         |
| Standard circle<br>liquid feeding<br>system     | + (highpressure) water sp