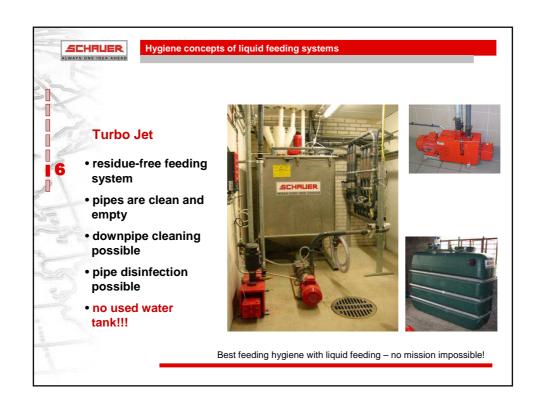

| Feeding<br>System                               | Mixing tank                                                       | Used water tank           | Feeding pipes                     | Down pipes                                         |
|-------------------------------------------------|-------------------------------------------------------------------|---------------------------|-----------------------------------|----------------------------------------------------|
| Standard one<br>way<br>distribution<br>system   | + (highpressure)<br>water sprayer<br>+ UV light<br>+ Acid sprayer | NO                        | FULL                              | NO<br>- Manual<br>cleaning                         |
| Standard circle<br>liquid feeding<br>system     | + (highpressure) water sprayer + UV light + Acid sprayer          | NO                        | FULL                              | NO<br>- Manual<br>cleaning                         |
| Standard<br>water-pressure<br>feeding<br>system | + (highpressure)<br>water sprayer<br>+ UV light<br>+ Acid sprayer | YES                       | FULL (water + mixing zone)        | NO<br>- Water feeding;<br>- Manual<br>cleaning     |
| EASY water<br>pressure<br>feeding<br>system     | + (highpressure) water sprayer + OZON disinfect. + Acid sprayer   | NO<br>Fresh water<br>tank | FULL (fresh water)                | NO<br>- Water feeding;<br>- Manual<br>cleaning     |
| TURBOJET<br>feeding<br>system                   | + (highpressure) water sprayer + OZON disinfect. + Acid sprayer   | NO<br>Fresh water<br>tank | EMPTY<br>Clean and<br>disinfected | ++ TURBO-<br>CLEAN<br>cleaning and<br>disinfection |

Best feeding hygiene with Liquid feeding – no mission impossible