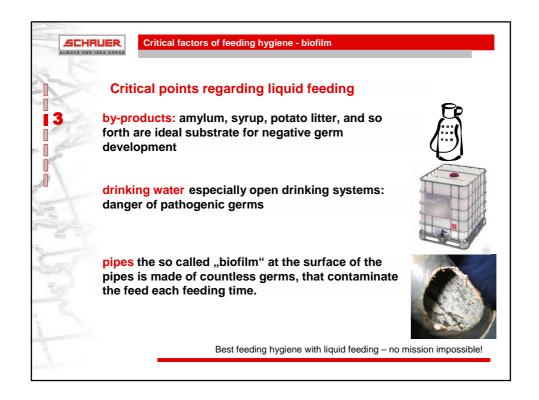

| Feeding<br>System                               | Mixing tank                                                       | Used water tank           | Feeding pipes                     | Down pipes                                         |
|-------------------------------------------------|-------------------------------------------------------------------|---------------------------|-----------------------------------|----------------------------------------------------|
| Standard one<br>way<br>distribution<br>system   | + (highpressure)<br>water sprayer<br>+ UV light<br>+ Acid sprayer | NO                        | FULL                              | NO<br>- Manual<br>cleaning                         |
| Standard circle<br>liquid feeding<br>system     | + (high