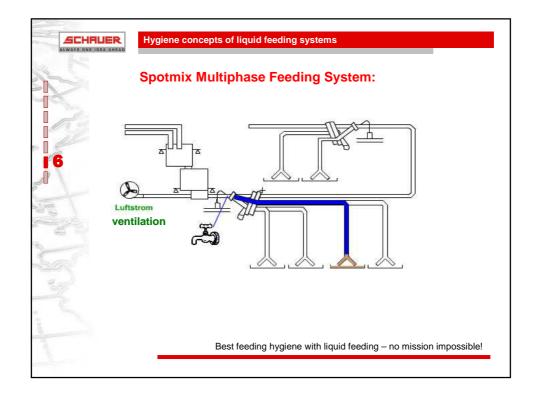

| NO<br>- Manual<br>cleaning                         |
| Standard<br>water-pressure<br>feeding<br>system | + (highpressure)<br>water sprayer<br>+ UV light<br>+ Acid sprayer | YES                       | FULL (water + mixing zone)        | NO<br>- Water feeding;<br>- Manual<br>cleaning     |
| EASY water<br>pressure<br>feeding<br>system     | + (highpressure) water sprayer + OZON disinfect. + Acid sprayer   | NO<br>Fresh water<br>tank | FULL (fresh water)                | NO<br>- Water feeding;<br>- Manual<br>cleaning     |
| TURBOJET<br>feeding<br>system                   | + (highpressure) water sprayer + OZON disinfect. + Acid sprayer   | NO<br>Fresh water<br>tank | EMPTY<br>Clean and<br>disinfected | ++ TURBO-<br>CLEAN<br>cleaning and<br>disinfection |

















Best feeding hygiene with Liquid feeding – no mission impossible

## **Summary**

- Acceptable (mechanical) water cleaning systems for mixing tanks offered by all suppliers
- Acid/base disinfection is the technical standard solution for mixing tanks and feeding pipes
- The effort of (multi-)phase feeding is causing many suppliers to keep the liquid feed in the pipes between feeding times > optimum growing conditions for yeasts
- Exept SCHAUER TURBOCLEAN no supplier offer an automatic cleaning and disinfection system for downpipes.
- SPOTMIX is the most hygiene LIQUID FEEDING SYSTEM, the only multiphase feeding systems without forcing compromises in feeding hygiene.

Best feeding hygiene with liquid feeding – no mission impossible!