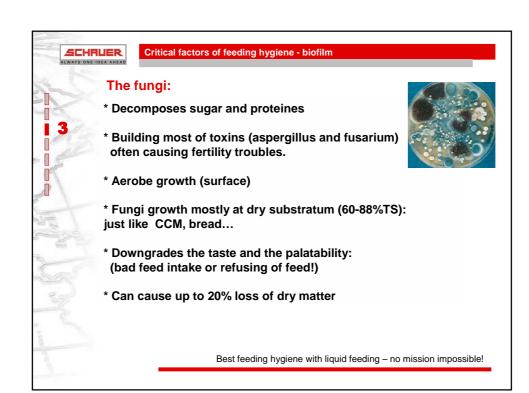

| Feeding<br>System                               | Mixing tank                                                       | Used water tank           | Feeding pipes                     | Down pipes                                         |
|-------------------------------------------------|-------------------------------------------------------------------|---------------------------|-----------------------------------|----------------------------------------------------|
| Standard one<br>way<br>distribution<br>system   | + (highpressure)<br>water sprayer<br>+ UV light<br>+ Acid sprayer | NO                        | FULL                              | NO<br>- Manual<br>cleaning                         |
| Standard circle<br>liquid feeding<br>system     | + (highpressu