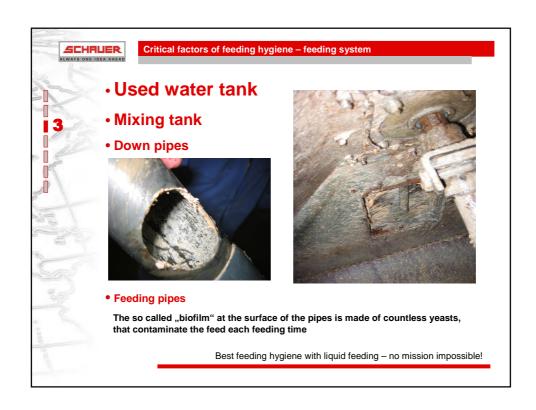

| Feeding<br>System                               | Mixing tank                                                       | Used water tank           | Feeding pipes                     | Down pipes                                         |
|-------------------------------------------------|-------------------------------------------------------------------|---------------------------|-----------------------------------|----------------------------------------------------|
| Standard one<br>way<br>distribution<br>system   | + (highpressure)<br>water sprayer<br>+ UV light<br>+ Acid sprayer | NO                        | FULL                              | NO<br>- Manual<br>cleaning                         |
| Standard circle<br>liquid feeding<br>system     | + (highpressure)