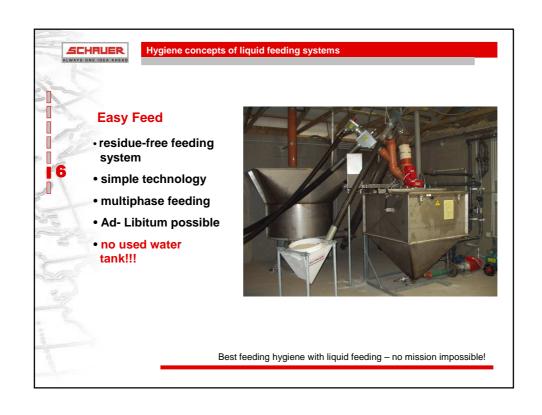

L                              | NO<br>- Manual<br>cleaning                         |
| Standard<br>water-pressure<br>feeding<br>system | + (highpressure)<br>water sprayer<br>+ UV light<br>+ Acid sprayer | YES                       | FULL (water + mixing zone)        | NO<br>- Water feeding;<br>- Manual<br>cleaning     |
| EASY water<br>pressure<br>feeding<br>system     | + (highpressure) water sprayer + OZON disinfect. + Acid sprayer   | NO<br>Fresh water<br>tank | FULL (fresh water)                | NO<br>- Water feeding;<br>- Manual<br>cleaning     |
| TURBOJET<br>feeding<br>system                   | + (highpressure) water sprayer + OZON disinfect. + Acid sprayer   | NO<br>Fresh water<br>tank | EMPTY<br>Clean and<br>disinfected | ++ TURBO-<br>CLEAN<br>cleaning and<br>disinfection |

















Best feeding hygiene with Liquid feeding – no mission impossible

## **Summary**

- Acceptable (mechanical) water cleaning systems for mixing tanks offered by all suppliers
- Acid/base disinfection is the technical standard solution for mixing tanks and feeding pipes
- The effort of (multi-)phase feeding is causing many suppliers to keep the liquid feed in the pipes between feeding times > optimum growing conditions for yeasts
- Exept SCHAUER TURBOCLEAN no supplier offer an automatic cleaning and disinfection system for downpipes.
- SPOTMIX is the most hygiene LIQUID FEEDING SYSTEM, the only multiphase feeding systems without forcing compromises in feeding hygiene.

Best feeding hygiene with liquid feeding – no mission impossible!