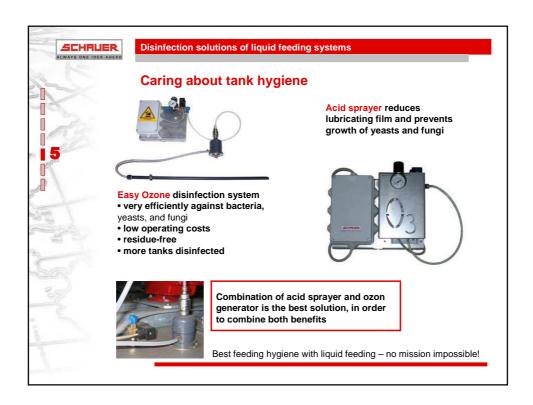

| Feeding<br>System                               | Mixing tank                                                       | Used water tank           | Feeding pipes                     | Down pipes                                         |
|-------------------------------------------------|-------------------------------------------------------------------|---------------------------|-----------------------------------|----------------------------------------------------|
| Standard one<br>way<br>distribution<br>system   | + (highpressure)<br>water sprayer<br>+ UV light<br>+ Acid sprayer | NO                        | FULL                              | NO<br>- Manual<br>cleaning                         |
| Standard circle<br>liquid feeding<br>system     | + (highpressure) water spraye